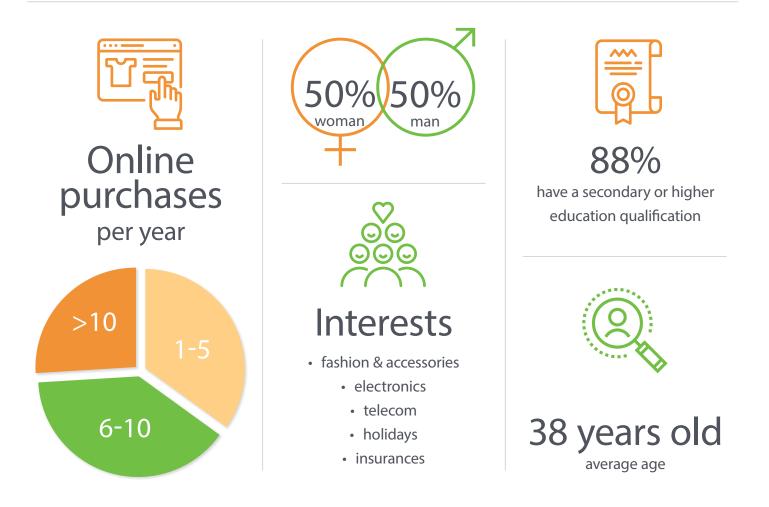

# 450.000 MEMBERS

2.900.000 NEWSLETTER MEMBERS

4.120.000 WEB & APP PAGEVIEWS

16.000 APP INSTALLS

Other segmentation options including driving license, family situation, mobile and energy subscription.