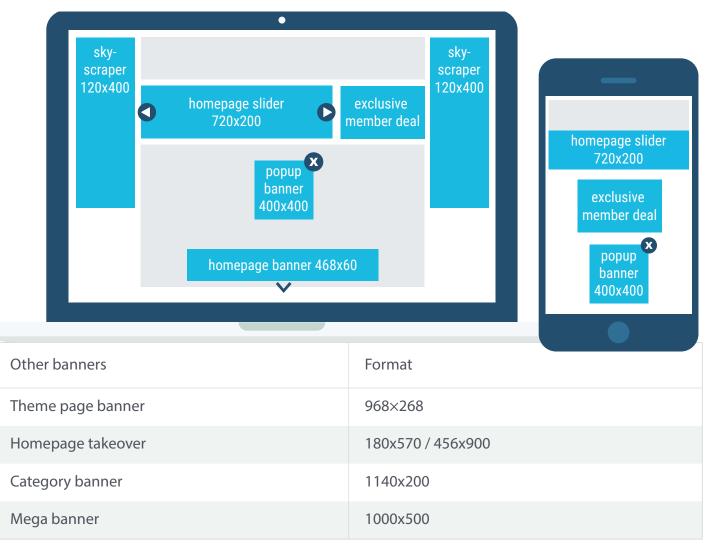

#### Display advertising

- Reach a large, engaged online audience through our website and apps
- Extra exposure for your campaign and brand
- Different banner options and packages possible

Look for previews of all banners on https://www.orangebuddies.com/bannerspots