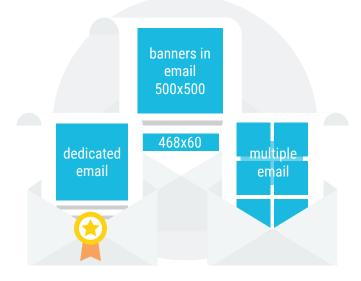

#### Email advertising

- Reach millions of newsletter members in 13 countries
- High engagement
- Different segmentation options